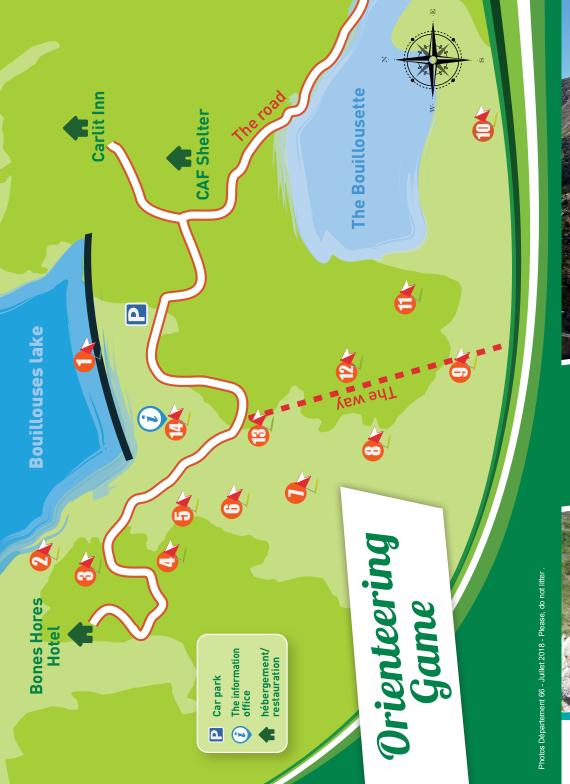

## Orienteering Game

| Beacon                         | Drawing | Riddle                                                                                                                                                         |
|--------------------------------|---------|----------------------------------------------------------------------------------------------------------------------------------------------------------------|
| Dam                            |         | Wath is the altitude of the dam?                                                                                                                               |
| Landmark 2                     |         | Which fish live in the lakes?                                                                                                                                  |
| Against a pine-tree            |         | Bring back a fruit of the pine-tree.                                                                                                                           |
| Cross                          |         | You find me in the forest in autumn. Sometimes, you eat me in an omelet. I am the                                                                              |
| Landmark 5                     |         | The water from the lake of the Bouillouses is used to: a- fill my swimming-pool. b- make the electricity for the little yellow train. c- make your cup of tea. |
| A set of four pillars in stone |         | Give the name of two animals with horns from the mountains.                                                                                                    |
| East of the                    |         | + • =                                                                                                                                                          |

departement.

| Beacon                                   | Drawing | Riddle                                                                                             |
|------------------------------------------|---------|----------------------------------------------------------------------------------------------------|
| Big rock covered by a bush               |         | What is the name of next small lake on your way? a- Les Dougnes. b- La Pradella. c- La Courmasse.  |
| On the way                               |         | You are in: a- the Alps, in the east of France. b- the Pyrenees, in the south of France.           |
| Mound                                    |         | I am an animal.<br>I whistle when l see you.<br>I live in a burrow during the winter.<br>Who am I? |
| In front of pine-tree                    |         | Quote three things that you need when you leave for a mountain trek.                               |
| Cairn : little stony heap                |         | Add a stone on the cairn and make a wish.                                                          |
| At the crossing of your way and the road |         | I am white and cold.<br>I fall during winter.<br>What am I?                                        |
| At the information office                |         | How long does a tissue need to disappear when it is left in nature ?                               |